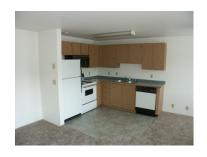

#### Rent Includes:

Water/Sewer & Garbage Paid. Coin-operated Laundry On-Site.

### One Bedrooms:

1 Bathroom, Carpeted, Microwave/Hood Vents, Dishwasher (Larger & Smaller Units Available, Priced Accordingly)

#### Two Bedrooms:

1 Bathroom, Carpeted, Microwave/Hood Vents, Dishwasher, W/D Hookups in Unit (2nd/3rd Floor Unit Have Wood Fireplaces, End Units Have Side Windows, Priced Accordingly)