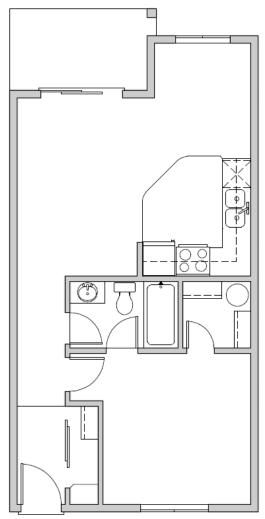

### One Bedrooms:

1 Bathroom, Carpeted, Microwave/Hood Vents, Dishwasher (Larger & Smaller Units Available, Priced Accordingly)