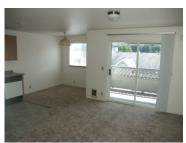

### One Bedrooms:

1 Bathroom, Carpeted, Microwave/Hood Vents, Dishwasher (Larger & Smaller Units Available, Priced Accordingly)

#### Two Bedrooms:

1 Bathroom, Carpeted, Microwave/Hood Vents, Dishwasher, W/D Hookups in Unit (2nd/3rd Floor Unit Have Wood Fireplaces, End Units Have Side Windows, Priced Accordingly)