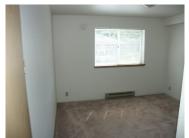

#### Two Bedrooms:

1 Bathroom, Carpeted, Microwave/Hood Vents, Dishwasher, W/D Hookups in Unit (2nd/3rd Floor Unit Have Wood Fireplaces, End Units Have Side Windows, Priced Accordingly)