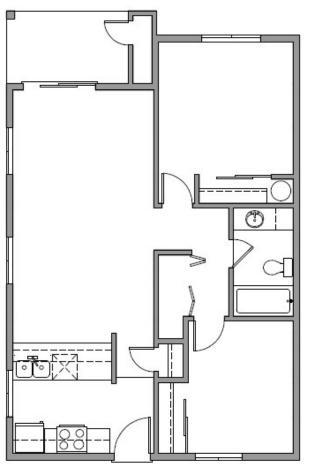

2-Bedrooms Unit— 794 Sq. Ft.

- Rent \$1,200
- Deposit \$600
- W/S/G

Units: \*101, 102, 105, \*106, 202, 206, 302, 306 (\*end unit w/ windows)

**RentNewportApartments.com** 

#### Two Bedrooms:

1 Bathroom, Carpeted, Microwave/Hood Vents, Dishwasher, W/D Hookups in Unit (2nd/3rd Floor Unit Have Wood Fireplaces, End Units Have Side Windows, Priced Accordingly)