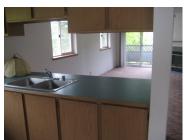

#### Two Bedrooms:

1 Bathroom, Carpeted, Microwave/Hood Vents, Dishwasher, W/D Hookups in Unit (2nd/3rd Floor Unit Have Wood Fireplaces, End Units Have Side Windows, Priced Accordingly)