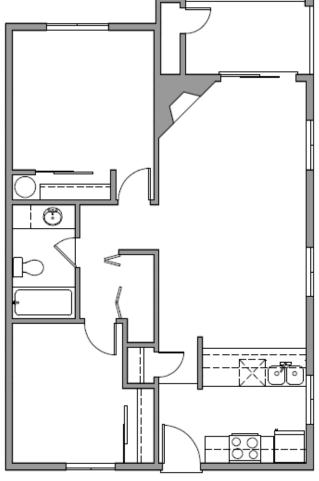

# 2-Bedrooms w/ Fireplace End Unit

**—** 794 Sq. Ft.

Rent \$1,275

Deposit \$600

W/S/G

Units: 201, 207, 301, 307

**RentNewportApartments.com** 

#### Two Bedrooms:

1 Bathroom, Carpeted, Microwave/Hood Vents, Dishwasher, W/D Hookups in Unit (2nd/3rd Floor Unit Have Wood Fireplaces, End Units Have Side Windows, Priced Accordingly)