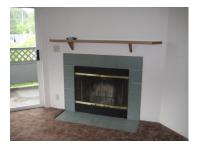

# 2-Bedrooms w/ Fireplace End Unit

**—** 794 Sq. Ft.

Rent \$1,275

Deposit \$600

W/S/G

Units: 201, 207, 301, 307

**RentNewportApartments.com** 

#### Two Bedrooms:

1 Bathroom, Carpeted, Microwave/Hood Vents, Dishwasher, W/D Hookups in Unit (2nd/3rd Floor Unit Have Wood Fireplaces, End Units Have Side Windows, Priced Accordingly)