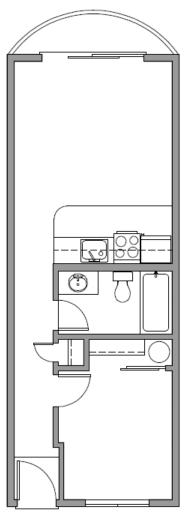

# INE WPORTS APARTMENTS

**Small 1-Bedroom Unit —** 463 Sq. Ft.

- Rent \$875
- Deposit \$500
- W/S/G

Units: 204, 304